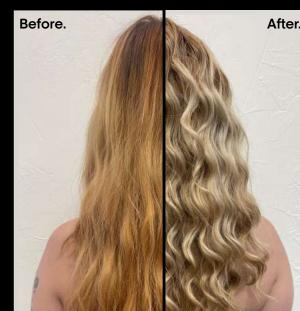

# Depth & dimension with 3D Dia color technique.

Step 1. Apply root coverage shad

Step 2: Select base shadow pair to create perfect contrast.

Step 3: Apply base shadow in diagonal panels allowing smooth transition from roots for natural looking highlights & lowlights.

Global application: 5.3 + 4.45 + DIActivateur Developer 9-vol. Mid & lengths: 6.8 + DIActivateur Developer 9-vol.

**Roots:** 5.3 + DIActivateur Developer 9-vol. **Gloss:** 6.8 & 7.23 + DIActivateur Developer 9-vol.

# Tonal variety, depth and dimension

with 3D Dia Color Technique.

Multi-dimensional 100% grey coverage.

Visibly improves hair quality, uncompromised comfort.

Maintains curl pattern.

Vegan & fragrance free.\*\*