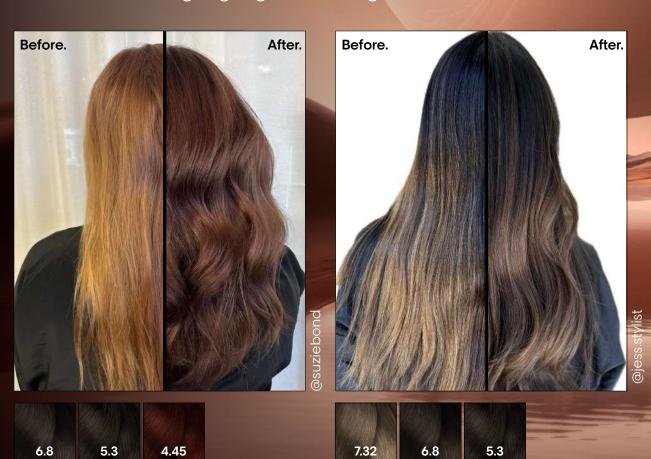

# Depth & dimension with 3D Dia color technique.

Step 1. Apply root coverage shad

Step 2: Select base shadow pair to create perfect contrast.

Step 3: Apply base shadow in diagonal panels allowing smooth transition from roots for natural looking highlights & lowlights.

Global application: 5.3 + 4.45 + DIActivateur Developer 9-vol. Mid & lengths: 6.8 + DIActivateur Developer 9-vol.

**Roots:** 5.3 + DIActivateur Developer 9-vol. **Gloss:** 6.8 & 7.23 + DIActivateur Developer 9-vol.

# Tonal variety, depth and dimension

with 3D Dia Color Technique.

Multi-dimensional 100% grey coverage.

Visibly improves hair quality, uncompromised comfort.

Maintains curl pattern.

Vegan & fragrance free.\*\*