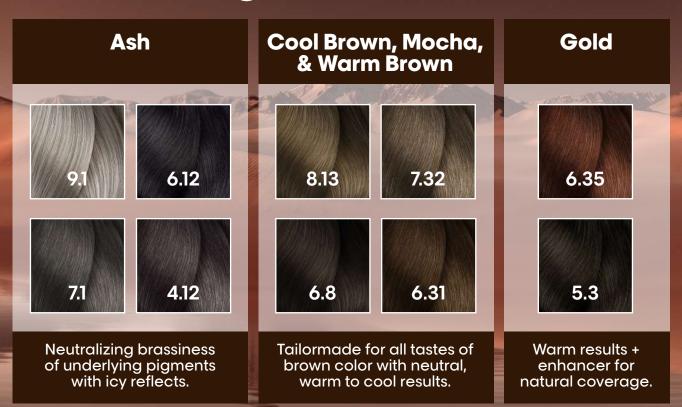

## 10 new multi-reflective shades.

Introducing Titan Brown.

# Tonal variety, depth and dimension

with 3D Dia Color Technique.

Multi-dimensional 100% grey coverage.

Visibly improves hair quality, uncompromised comfort.

Maintains curl pattern.

Vegan & fragrance free.\*\*