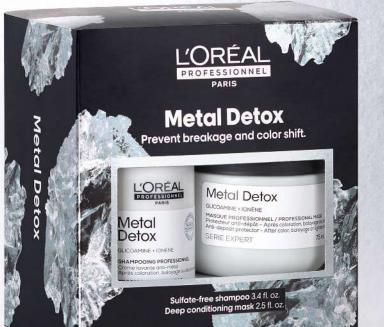

# Dazzle your guests this holiday season with brilliant tech.

Metal Detox.

#### **Metal Detox:**

Provide softness and nourishment after any color or lightening service.