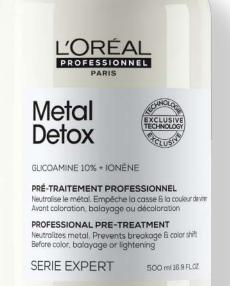

# Break up with breakage for good.

Metal Detox Pre-treatment spray.

### THE TECH

**Exclusive Gliocoamine** 

-87% less hair breakage.\*

• 100% true-to-tone color.\*

lightener brands.

Instrumental test, after application of Pre-treatment + technical procedure + Shampoo + Mask.

## Metal Neutralizer Pre-treatment spray

Neutralize metal inside the hair fiber before a color or lightening service.

02