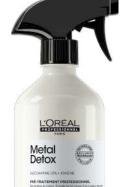

# Break up with breakage for good.

Metal Detox Pre-treatment spray.

### THE TECH

**Exclusive Gliocoamine** 

-87% less hair breakage.\*

• 100% true-to-tone color.\*

lightener brands.

Instrumental test, after application of Pre-treatment + technical procedure + Shampoo + Mask.

## Metal Neutralizer Pre-treatment spray

Neutralize metal inside the hair fiber before a color or lightening service.

02