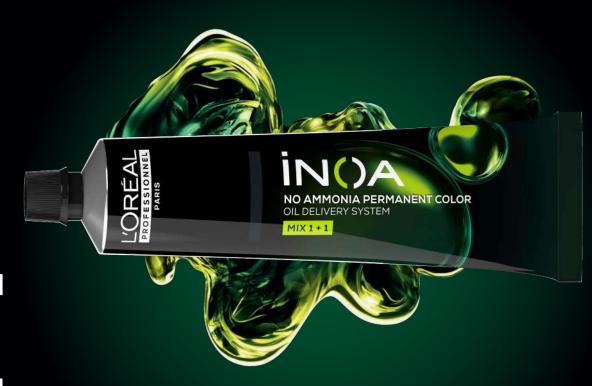

# in()A

No ammonia vegan permanent color.

Visibly healthier results on all hair formations.

100% grey coverage.

Maintains curl pattern.

Adds +48% shine.

Helps improve porosity.

### For all curl formations.

Roots: iNOA 4.35 + iNOA 20-vol. iNOA Oil Developer Length & Ends: iNOA 6.34 + iNOA 20 Volume Developer

**New in October** 