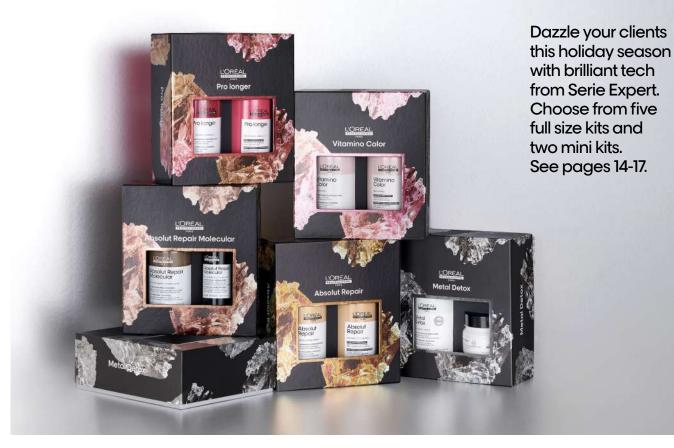

# Serie Expert this holiday season.

Discover NEW Metal Detox and Absolut Repair Molecular mini kits.

**Travel size** 100 ml shampoo 75 ml mask

# Dazzle your guests this holiday season with brilliant tech.

Metal Detox.

# For color treated hair.

**Kit includes:** Shampoo 16.9 oz Mask 8.5oz

Absolut Repair Molecular.

# For very damaged hair.

**Kit includes:** Shampoo 16.9 oz Rinse-off serum 8.4 oz

Absolut Repair.

# For sensitized hair.

**Kit includes:** Shampoo 16.9 oz Conditioner 16.9 oz

Vitamino Color.

# For color preservation.

**Kit includes:** Shampoo 16.9 oz Conditioner 16.9 oz

Pro longer.

# For thinned ends.

**Kit includes:**Shampoo 16.9 oz
Conditioner 16.9 oz

Travel sets
Mini kits include:
Shampoo 3.4 oz

Mask 2.5 oz