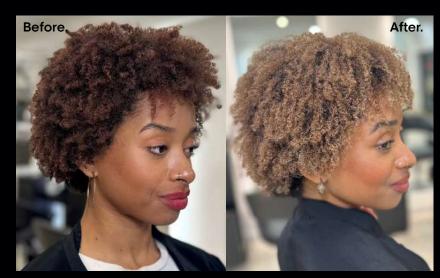

II iNOA respects all hair formations. The Oil Delivery System allows curls to stay hydrated and reflect more shine!

Jennifer Cahill, @the\_jen\_cahill

#### How does iNOA help support higher formations?

iNOA respects all hair formations. The oil allows curls to stay hydrated and reflect more shine! I also recommend the curl expression line for my high formation clients to inject moisture back into their hair.