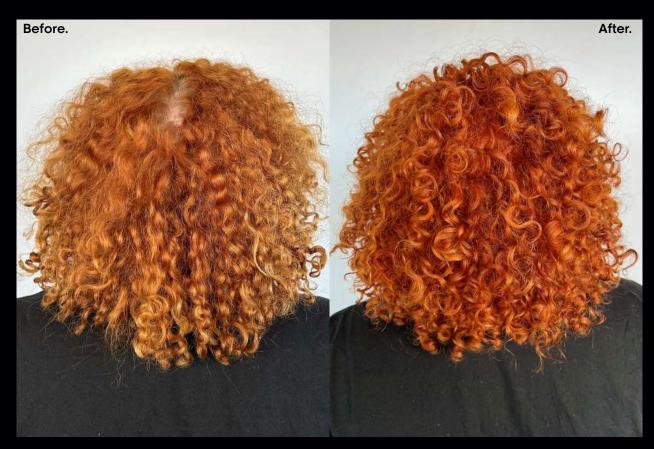

### **Cowboy Copper**

Roots: iNOA 6.40 + 6.46 + 7.4 + iNOA 20-vol. iNOA Oil Developer Ends Depth: iNOA 6.40 + 7.44 + iNOA 20-vol. iNOA Oil Developer End Reflective Pieces: iNOA 7.43 + 8.34 + iNOA 20-vol. iNOA Oil Developer

II iNOA respects all hair formations. The Oil Delivery System allows curls to stay hydrated and reflect more shine!

Jennifer Cahill, @the\_jen\_cahill