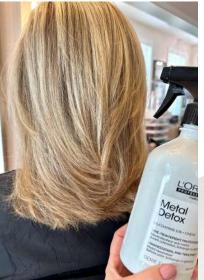

### New Icy Shades.

10.12/10BV

10.21/10VB

#### 10.12

An icy blue-violet tone to cancel unwanted post-blonding yellow.

**10.21** A kiss of violet-blue reflect for the timeless iridescent blonde.

4 UNIQUE ART | SEPT/OCT 2024 UNIQUE ART | 5