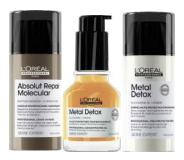

# Serie Expert this holiday season.

Discover NEW Metal Detox and Absolut Repair Molecular mini kits.

**Travel size** 100 ml shampoo 75 ml mask

# Dazzle your guests this holiday season with brilliant tech.

Metal Detox.

# For color treated hair.

**Kit includes:** Shampoo 16.9 oz Mask 8.5oz

Absolut Repair Molecular.

# For very damaged hair.

**Kit includes:** Shampoo 16.9 oz Rinse-off serum 8.4 oz

Absolut Repair.