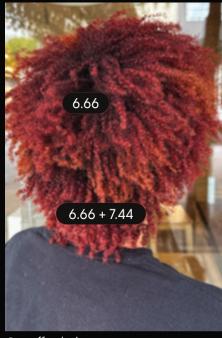

## Created with our dimensional reds & color melt technique.

@adina\_pignatare

@manely.summer

@geoffreyhairr

229895.indd 3 4/15/25 8:42 AM

# Dimensional color melt technique.

iNOA reds with a seamless, lived in look.

**Formula 1:** 6.34 + 7.43 + 5.4

**Formula 2:** 6.46

#### • Base:

Use Formula 1 globally.

#### Mid-Lengths & Ends:

Using horizontal subsections, alternate applying Formula 1 and Formula 2 to the mid-length & ends.

**Pro Tip:** As you apply Formula 1 to the base and Formula 2 to the mid-length and ends, be sure to blend the formulas together for a seamless result.