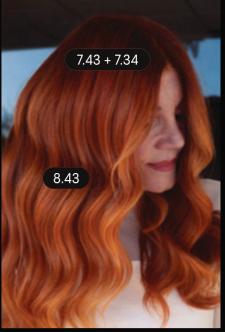

## #nolightener melt. 3 steps for perfectly blended results.

@jess.stylist **Roots:** 5.35

**Length & ends:** 7.13 + 6.35

#### Step 1:

Apply darkest shade from roots to ends.

#### Step 2:

Select base shadow pair to create perfect contrast.

@adina\_pignatare

**Roots:** 5.35

**Length & ends:** 5.5 + 6.3 + 8.3

#### Step 3:

Alternate between medium and light shade from mid-lengths to ends, creating softness, movement, and dimension.

> Scan for 3D technique breakdown.

JUL/AUG 2025 | UNIQUE ART 7