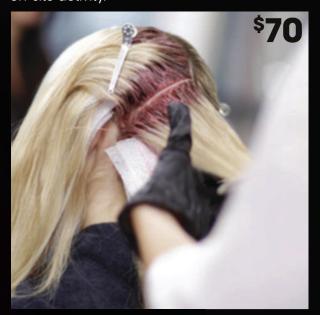

# Dimensional color melt technique.

iNOA reds with a seamless, lived in look.

**Formula 1:** 6.34 + 7.43 + 5.4

**Formula 2:** 6.46

#### • Base:

Use Formula 1 globally.

#### Mid-Lengths & Ends:

Using horizontal subsections, alternate applying Formula 1 and Formula 2 to the mid-length & ends.

**Pro Tip:** As you apply Formula 1 to the base and Formula 2 to the mid-length and ends, be sure to blend the formulas together for a seamless result.