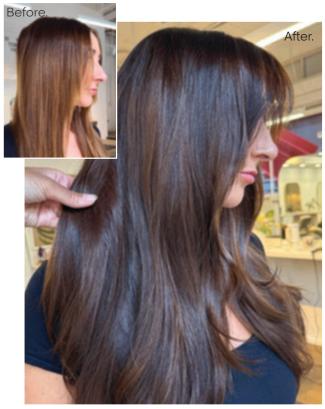

#### #iNOARedAlert

High impact reds, 100% grey coverage.2

100% grey coverage<sup>2</sup> built in.

No neutral shade add-in required.

**Maintains** curl pattern.

Adds +48% shine.3

Superior fade resistance.

Long lasting color.4

#### Reds that deliver 100% grey coverage.<sup>2</sup>

No neutral add-in shade required.

**iNOA 6.40** 

Carmilane™

DM5

Carmilane™

Rubilane™

# Dimensional color melt technique.

iNOA reds with a seamless, lived in look.

**Formula 1:** 6.34 + 7.43 + 5.4

**Formula 2:** 6.46

#### • Base:

Use Formula 1 globally.

#### Mid-Lengths & Ends:

Using horizontal subsections, alternate applying Formula 1 and Formula 2 to the mid-length & ends.

**Pro Tip:** As you apply Formula 1 to the base and Formula 2 to the mid-length and ends, be sure to blend the formulas together for a seamless result.