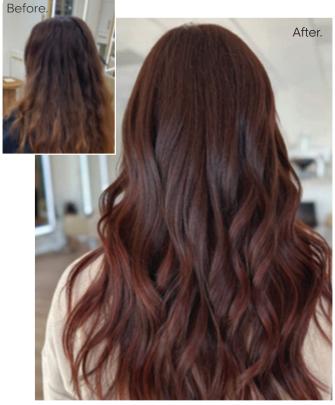

## Created with our dimensional reds & color melt technique.

@adina\_pignatare

@manely.summer

@geoffreyhairr

229895.indd 3 4/15/25 8:42 AM

# Dimensional color melt technique.

iNOA reds with a seamless, lived in look.

**Formula 1:** 6.34 + 7.43 + 5.4

**Formula 2:** 6.46

## #nolightener melt. 3 steps for perfectly blended results.

@jess.stylist **Roots:** 5.35

**Length & ends:** 7.13 + 6.35

#### Step 1:

Apply darkest shade from roots to ends.

#### Step 2:

Select base shadow pair to create perfect contrast.

@adina\_pignatare

**Roots:** 5.35

**Length & ends:** 5.5 + 6.3 + 8.3

#### Step 3:

Alternate between medium and light shade from mid-lengths to ends, creating softness, movement, and dimension.

> Scan for 3D technique breakdown.

JUL/AUG 2025 | UNIQUE ART 7