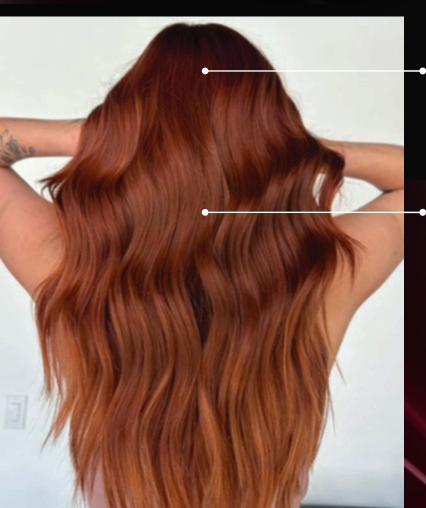

## Created with our dimensional reds & color melt technique.

@adina\_pignatare

@manely.summer

@geoffreyhairr

229895.indd 3 4/15/25 8:42 AM

# Dimensional color melt technique.

iNOA reds with a seamless, lived in look.

**Formula 1:** 6.34 + 7.43 + 5.4

**Formula 2:** 6.46

#### • Base:

Use Formula 1 globally.

#### Mid-Lengths & Ends:

Using horizontal subsections, alternate applying Formula 1 and Formula 2 to the mid-length & ends.

**Pro Tip:** As you apply Formula 1 to the base and Formula 2 to the mid-length and ends, be sure to blend the formulas together for a seamless result.