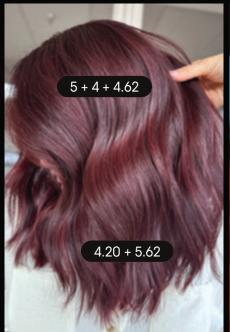

# Dimensional color melt technique.

iNOA reds with a seamless, lived in look.

**Formula 1:** 6.34 + 7.43 + 5.4

**Formula 2:** 6.46

#### • Base:

Use Formula 1 globally.

#### Mid-Lengths & Ends:

Using horizontal subsections, alternate applying Formula 1 and Formula 2 to the mid-length & ends.

**Pro Tip:** As you apply Formula 1 to the base and Formula 2 to the mid-length and ends, be sure to blend the formulas together for a seamless result.